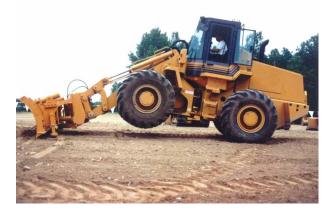

## Utilize down-pressure power for ultimate plow performance.

Henke's REL is a severe duty plow specially designed for loaders & graders. The 1-piece, high-tensile steel pushframe allows the operator to apply down-pressure to the cutting edge to remove packed snow and ice.