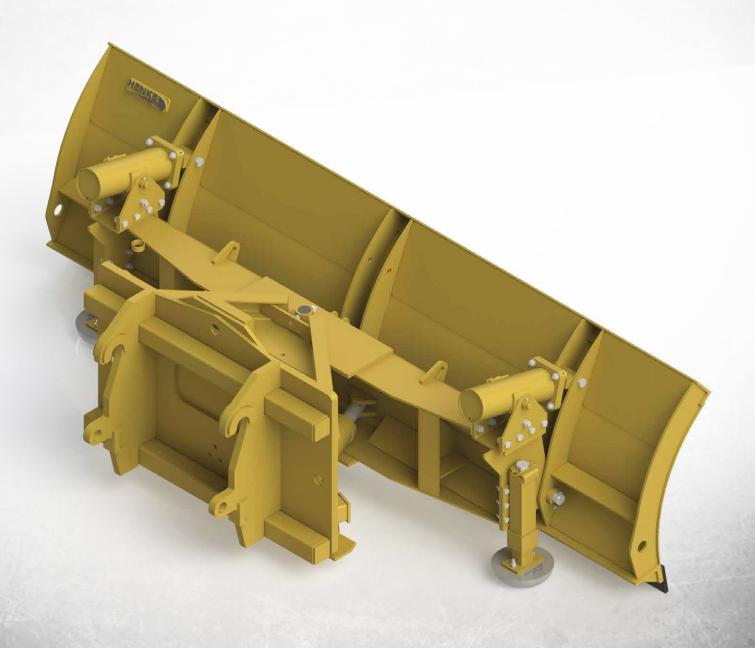

## Utilize down-pressure power for ultimate plow performance.

Henke's REL is a severe duty plow specially designed for loaders & graders. The 1-piece, high-tensile steel pushframe allows the operator to apply down-pressure to the cutting edge to remove packed snow and ice.

#### **SPECIFICATIONS**

Box Reinforced 1/4" Rolled Plate Moldboard

<sup>3</sup>/<sub>4</sub>" x 6" x 4" Bottom Angle

1 Piece High Tensile 1/2" Push Frame

Dual Enclosed Spring Trips

2.25" Steel Pivot Pin w/ Lubricated Bushing

10, 12, 14, and 16 FT Lengths Available

Available in 41" or 60" moldboard heights

Dual, 4.5" x 11" Double Acting Hydraulic Reversing Cylinders

Weight: Approx. 4,390lbs as shown