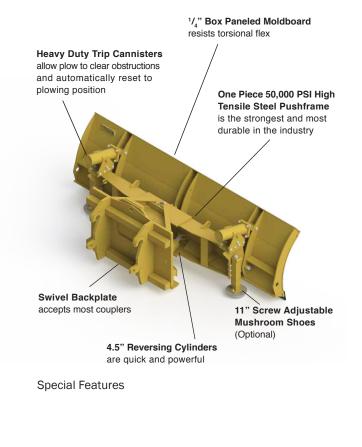

#### **SPECIFICATIONS**

Box Reinforced 1/4" Rolled Plate Moldboard

<sup>3</sup>/<sub>4</sub>" x 6" x 4" Bottom Angle

1 Piece High Tensile 1/2" Push Frame

Dual Enclosed Spring Trips

2.25" Steel Pivot Pin w/ Lubricated Bushing

10, 12, 14, and 16 FT Lengths Available

Available in 41" or 60" moldboard heights

Dual, 4.5" x 11" Double Acting Hydraulic Reversing Cylinders

Weight: Approx. 4,390lbs as shown

#### **OPTIONS:**

Heavy Duty Screw Adjustable Mushroom Shoe Runners

Trip Lockout Device to Permit Light Dozing

Hydraulic or Fixed End Gates

Full Down-pressure Force