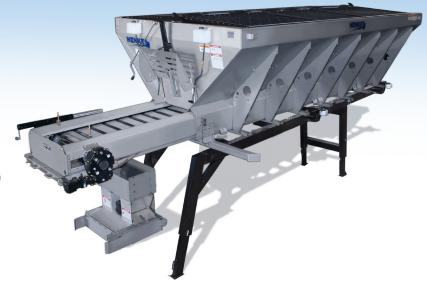

## HENKE CHANGES THE GAME WITH OUR EXCLUSIVE REMOVABLE/ REPLACEABLE CONVEYOR CARTRIDGE

The replaceable cartridge in our innovative HXC Spreader is the easiest conveyor system on the market to service or repair.

#### **BEST ROI FOR V-BOX SPREADERS ON THE MARKET**

The modular design of the removable cartridge reduces cost of ownership by providing longer service life of the main structure and hopper. Just replace a worn out cartridge conveyor vs. replacing the WHOLE unit.

#### **FLEXIBILITY TO USE DIFFERENT CONVEYOR SYSTEMS IN 1 UNIT**

Choose between an pintle chain, single 9" auger, or dual auger. This gives you the control and versatility you need for use of specific materials and spreading applications.