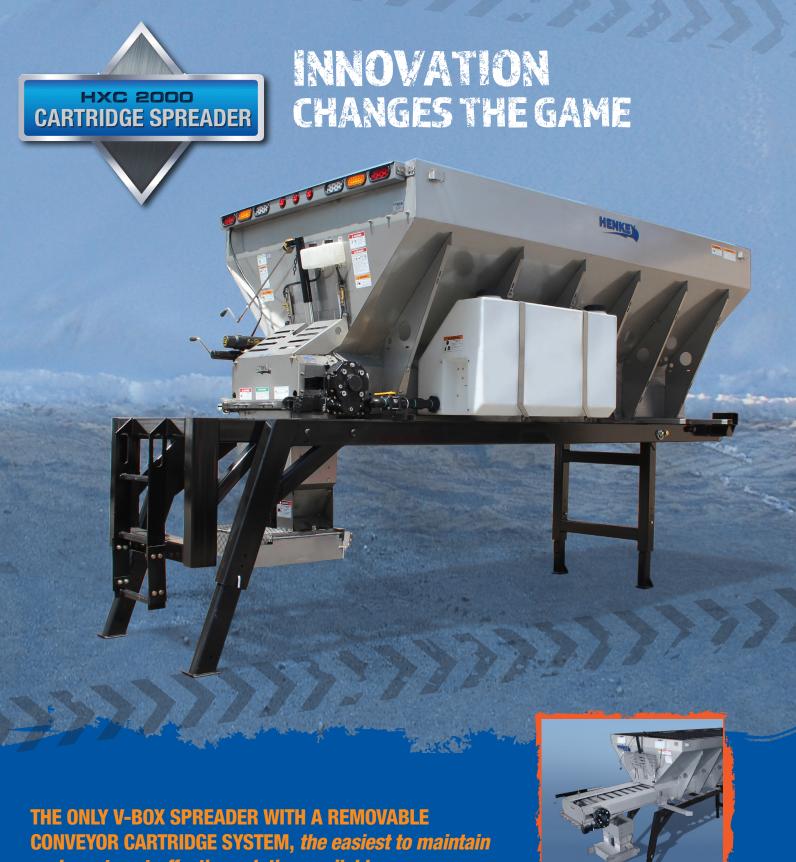

## HENKE CHANGES THE GAME WITH OUR EXCLUSIVE REMOVABLE/ REPLACEABLE CONVEYOR CARTRIDGE

The replaceable cartridge in our innovative HXC Spreader is the easiest conveyor system on the market to service or repair.

#### **BEST ROI FOR V-BOX SPREADERS ON THE MARKET**

The modular design of the removable cartridge reduces cost of ownership by providing longer service life of the main structure and hopper. Just replace a worn out cartridge conveyor vs. replacing the WHOLE unit.

#### **FLEXIBILITY TO USE DIFFERENT CONVEYOR SYSTEMS IN 1 UNIT**

Choose between an pintle chain, single 9" auger, or dual auger. This gives you the control and versatility you need for use of specific materials and spreading applications.

### **SPECIFICATIONS**

304 stainless steel construction

Available in 9' - 15' lengths

Fully replaceable conveyor system

Remote chain tensioning

Spinner deflectors adjustable without tools

Unique telescoping discharge chute for even high flow rates

Built-in hydraulic lockout systems on all auger spreaders

Spinner drive "shed" prevents clogging & fouling in the chute

Integrated safety features allow tool-free access for routine maintenance

#### **WE GIVE YOU OPTIONS**

- Spinners are available in poly or steel versions
- Adjustable Spinner Chutes are available with dumpover and tilt-up options
- Safety options- light bars, reflective tape
- Stationery or swing-up ladder
- Hopper vertical extension available for increased capactly
- Top grates, rib mounted rollers, bumper guard, front and side spill shields