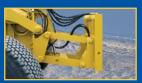

BOLT-ON WEAR GUARDS

GREASABLE, GUSSET & TUBE REINFORCED HINGE LINES

BUSHINGS IN THE CYLINDER EARS

BOLT-ON CYLINDER GUARDS

CONTINUOUS
BOTTOM TUBE
FOR PROTECTION

DESIGNED TO OUTPERFORM and OUTLAST OTHER PRODUCTS, THE TALON'S WEAR PARTS ARE ALL BOLT-ON!