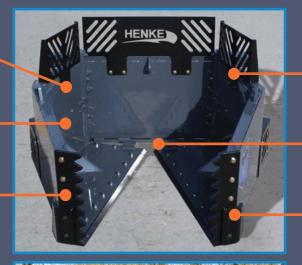

### RUGGEDLY BUILT > EASY TO MAINTAIN

DOUBLE PANELLED SIDE WALLS

BOX-REINFORCED PANEL CONSTRUCTION

BOLT-ON TEETH + REINFORCED FRONT EDGE

TALON

BOLT-ON BASKET SHIELDS (OPTIONAL)

BOLT-ON REVERSIBLE CUTTING EDGES

BOLT-ON WEAR GUARDS

GREASABLE, GUSSET & TUBE REINFORCED HINGE LINES

BUSHINGS IN THE CYLINDER EARS

BOLT-ON CYLINDER GUARDS

CONTINUOUS
BOTTOM TUBE
FOR PROTECTION

DESIGNED TO OUTPERFORM and OUTLAST OTHER PRODUCTS, THE TALON'S WEAR PARTS ARE ALL BOLT-ON!