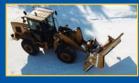

A GREAT ALTERNATIVE TO USING A GRAPPLE BUCKET, The Henke Talon is engineered to clear brush, debris, leaves, trash and landscape materials by hydraulically opening and closing the bucket claw to collect and compact material. The operator can easily maneuver to open and dump in the desired location. The Henke Talon works with most makes and models of Loaders.