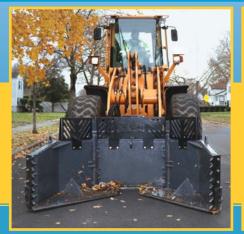

### RUGGEDLY BUILT > EASY TO MAINTAIN

DOUBLE PANELLED SIDE WALLS

BOX-REINFORCED PANEL CONSTRUCTION

BOLT-ON TEETH + REINFORCED FRONT EDGE

TALON

BOLT-ON BASKET SHIELDS (OPTIONAL)

BOLT-ON REVERSIBLE CUTTING EDGES