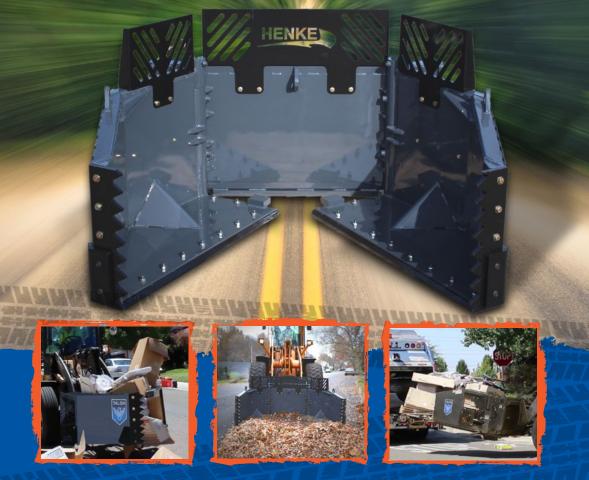

# GRAB > COLLECT > MOVE

THE LOADER ATTACHMENT THAT ALLOWS YOU TO GET MORE

### **HENKE TALON 500 & 800 SERIES**

Perfect for moving/removing:

- > TRASH > DEBRIS > BRUSH > LEAVES
- > LANDSCAPE & CONSTRUCTION MATERIALS

A GREAT ALTERNATIVE TO USING A GRAPPLE BUCKET, The Henke Talon is engineered to clear brush, debris, leaves, trash and landscape materials by hydraulically opening and closing the bucket claw to collect and compact material. The operator can easily maneuver to open and dump in the desired location. The Henke Talon works with most makes and models of Loaders.