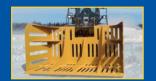

### RUGGEDLY BUILT > EASY TO MAINTAIN

DOUBLE PANELLED SIDE WALLS

BOX-REINFORCED PANEL CONSTRUCTION

BOLT-ON TEETH + REINFORCED FRONT EDGE

TALON

BOLT-ON BASKET SHIELDS (OPTIONAL)

BOLT-ON REVERSIBLE CUTTING EDGES

BOLT-ON WEAR GUARDS

GREASABLE, GUSSET & TUBE REINFORCED HINGE LINES

BUSHINGS IN THE CYLINDER EARS

BOLT-ON CYLINDER GUARDS

CONTINUOUS
BOTTOM TUBE
FOR PROTECTION

DESIGNED TO OUTPERFORM and OUTLAST OTHER PRODUCTS, THE TALON'S WEAR PARTS ARE ALL BOLT-ON!

A GREAT ALTERNATIVE TO USING A GRAPPLE BUCKET, The Henke Talon is engineered to clear brush, debris, leaves, trash and landscape materials by hydraulically opening and closing the bucket claw to collect and compact material. The operator can easily maneuver to open and dump in the desired location. The Henke Talon works with most makes and models of Loaders.