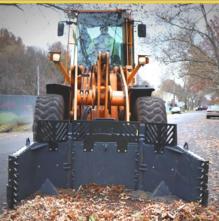

BOLT-ON WEAR GUARDS

GREASABLE, GUSSET & TUBE REINFORCED HINGE LINES

BUSHINGS IN THE CYLINDER EARS

BOLT-ON CYLINDER GUARDS

CONTINUOUS
BOTTOM TUBE
FOR PROTECTION

DESIGNED TO OUTPERFORM and OUTLAST OTHER PRODUCTS, THE TALON'S WEAR PARTS ARE ALL BOLT-ON!