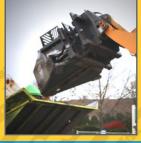

A GREAT ALTERNATIVE TO USING A GRAPPLE BUCKET, The Henke Talon is engineered to clear brush, debris, leaves, trash and landscape materials by hydraulically opening and closing the bucket claw to collect and compact material. The operator can easily maneuver to open and dump in the desired location. The Henke Talon works with most makes and models of Loaders.