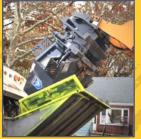

A GREAT ALTERNATIVE TO USING A GRAPPLE BUCKET, The Henke Talon is engineered to clear brush, debris, leaves, trash and landscape materials by hydraulically opening and closing the bucket claw to collect and compact material. The operator can easily maneuver to open and dump in the desired location. The Henke Talon works with most makes and models of Loaders.