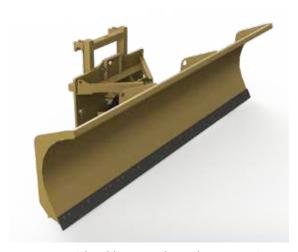

SDDB 12 with Balderson Style Hooks - Side View

SDDB 12 with Balderson Style Hooks - Front View