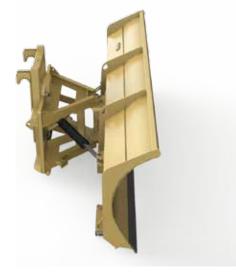

SDDB 12 with Balderson Style Hooks - Side View

SDDB 12 with Balderson Style Hooks - Front View