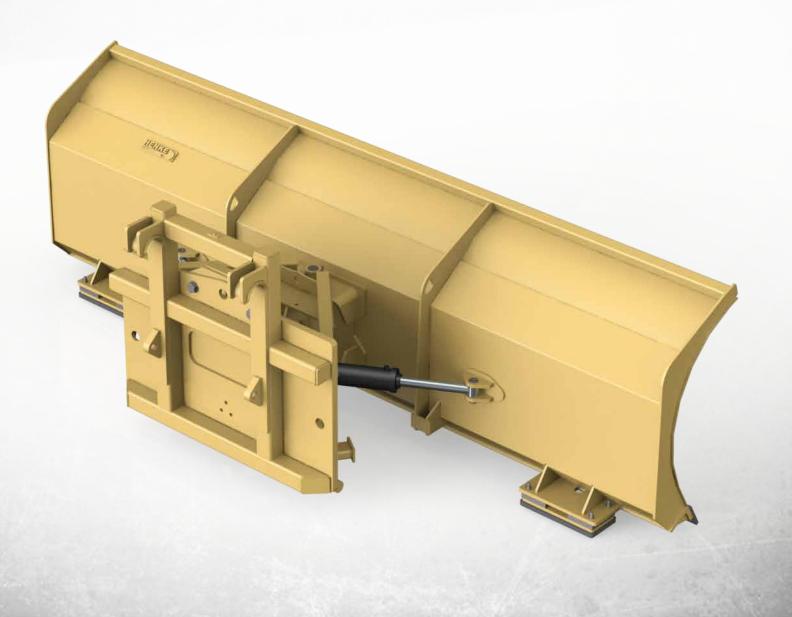

## Year-round dozer blade for maximum versatility

The Severe Duty Dozer Plow is a heavy-duty, high curvature, box panel reinforced dozer blade for use on wheel loaders and motor graders.

- Extreme moldboard "curl" prevents snow from blowing over top of moldboard.
- Reinforced dozer blade for use on wheel loaders and motor graders.
- Year round use Dozer blade can be used in summer as well as winter, enabling you to get maximum versatility from both machine and attachment.
- Powerful hydraulic reversing cylinders allow operators to reverse with power, under virtually any conditions!

## **SPECIFICATIONS**

Dimensions: 48" tall x 10ft, 11ft, 12ft, or 14ft wide

Weight: 3700 - 4000 lbs

48" tall, box reinforced, 1/4" thick, rolled plate steel moldboard

Two (2) 4" x 20  $\frac{3}{4}$ " double acting hydraulic cylinders provide up to  $35^{\circ}$  rotation left or right.

A-Frame constructed with heavy 4" ship and car channel and 34" steel plate"