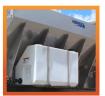

## SPECIFICATIONS

304 stainless steel construction

Available in 9' - 15' lengths

Fully replaceable conveyor system

Remote chain tensioning

Spinner deflectors are adjustable without tools

Unique telescoping discharge chute for even high-flow rates