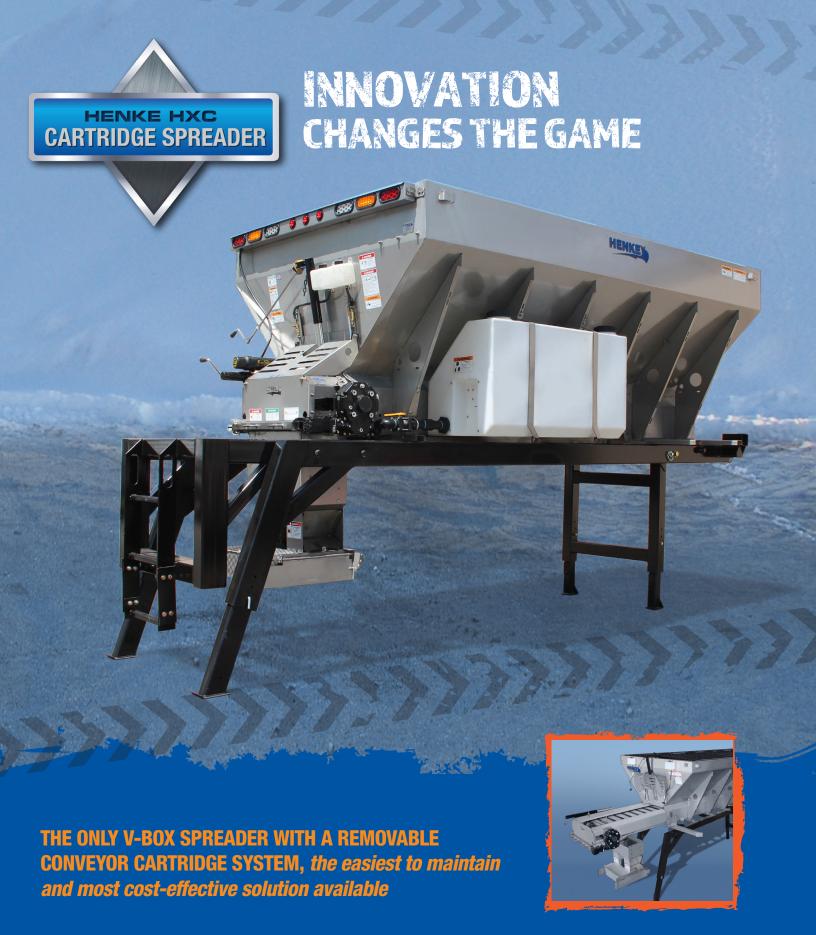

THE SMARTEST CHOICE FOR EASY MAINTENANCE AND COST SAVINGS

The replaceable cartridge in our innovative HXC Spreader is the easiest conveyor system on the market to service or repair.

### **BEST ROI FOR V-BOX SPREADERS ON THE MARKET**

The modular design of the removable cartridge reduces cost of ownership by providing longer service life of the main structure and hopper. Just replace a worn out cartridge conveyor vs. replacing the WHOLE unit.

# FLEXIBILITY TO USE DIFFERENT CONVEYOR SYSTEMS IN 1 UNIT

Choose between a pintle chain, single 9" auger or dual augers. This gives you the control and versatility you need for use of specific materials and spreading applications.

## SPECIFICATIONS

304 stainless steel construction

Available in 9' - 15' lengths

Fully replaceable conveyor system

Remote chain tensioning

Spinner deflectors are adjustable without tools

Unique telescoping discharge chute for even high-flow rates