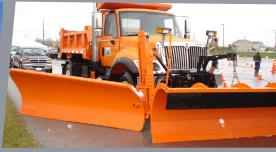

## SLIDE POST WINGS

MID-MOUNT AND FRONT MOUNT WINGS DESIGNED TO FUNCTION IN ALL KINDS OF ENVIRONMENTS

BUILT TO PERFORM We recognize that not all plowing situations are the same for every customer. Henke works with you to determine the best wing system for your truck and environment. The chart below illustrates a few of our most popular wing selections.

- > Moldboard heights:
  - Tapered (29" intake, 36" discharge)
  - Straight (31")
- Rear posts available with 48"/68" bench height wings:
  - 34" slide + cable lift
  - 48" slide + hydraulic lift
  - Fixed rear + hydraulic lift