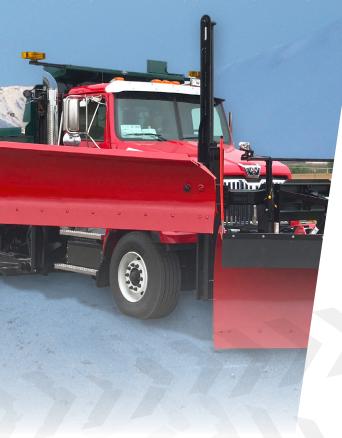

## SLIDE POST WINGS

MID-MOUNT AND FRONT MOUNT WINGS DESIGNED TO FUNCTION IN ALL KINDS OF ENVIRONMENTS

BUILT TO PERFORM We recognize that not all plowing situations are the same for every customer. Henke works with you to determine the best wing system for your truck and environment. The chart below illustrates a few of our most popular wing selections.

- > Moldboard heights:
  - Tapered (29" intake, 36" discharge)
  - Straight (31")
- Rear posts available with 48"/68" bench height wings:
  - 34" slide + cable lift
  - 48" slide + hydraulic lift
  - Fixed rear + hydraulic lift

| Mounting<br>Locations | Benching<br>Heights (in) | Trips                                 | Lifts         |                                                                                 | Post<br>Style    |
|-----------------------|--------------------------|---------------------------------------|---------------|---------------------------------------------------------------------------------|------------------|
| Front                 | 18                       | Full Trip*<br>Trip Edge**<br>Non Trip | Front<br>Rear | Spring Cushioned Single<br>Hydraulic Adjustable Single<br>Spring Cushioned Dual | All<br>Hydraulic |
|                       | 34                       | Full Trip<br>Trip Edge**<br>Non Trip  | Rear          | Spring Cushioned Single<br>Hydraulic Adjustable Single<br>Spring Cushioned Dual | All<br>Hydraulic |
|                       | 48                       | Full Trip<br>Trip Edge**<br>Non Trip  | Rear          | Spring Cushioned Dual                                                           | All<br>Hydraulic |
|                       | 68                       | Full Trip<br>Trip Edge**<br>Non Trip  | Rear          | Spring Cushioned Dual                                                           | Cable<br>Lift    |
| Mid                   | 18                       | Full Trip*<br>Trip Edge**<br>Non Trip | Front<br>Rear | Spring Cushioned Single<br>Hydraulic Adjustable Single<br>Spring Cushioned Dual | AII<br>Hydraulic |
|                       | 34                       | Full Trip<br>Trip Edge**<br>Non Trip  | Rear          | Spring Cushioned Single<br>Hydraulic Adjustable Single<br>Spring Cushioned Dual | AII<br>Hydraulic |