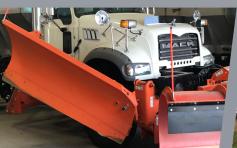

## SLIDE POST WINGS

MID-MOUNT AND FRONT MOUNT WINGS DESIGNED TO FUNCTION IN ALL KINDS OF ENVIRONMENTS

BUILT TO PERFORM We recognize that not all plowing situations are the same for every customer. Henke works with you to determine the best wing system for your truck and environment. The chart below illustrates a few of our most popular wing selections.

- > Moldboard heights:
  - Tapered (29" intake, 36" discharge)
  - Straight (31")
- Rear posts available with 48"/68" bench height wings:
  - 34" slide + cable lift
  - 48" slide + hydraulic lift
  - Fixed rear + hydraulic lift