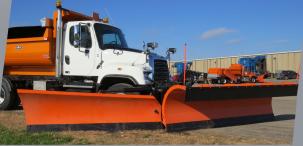

## SLIDE POST WINGS

MID-MOUNT AND FRONT MOUNT WINGS DESIGNED TO FUNCTION IN ALL KINDS OF ENVIRONMENTS

BUILT TO PERFORM We recognize that not all plowing situations are the same for every customer. Henke works with you to determine the best wing system for your truck and environment. The chart below illustrates a few of our most popular wing selections.

- > Moldboard heights:
  - Tapered (29" intake, 36" discharge)
  - Straight (31")
- Rear posts available with 48"/68" bench height wings:
  - 34" slide + cable lift
  - 48" slide + hydraulic lift
  - Fixed rear + hydraulic lift