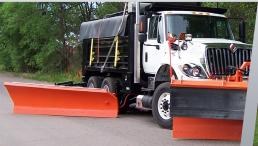

## SLIDE POST WINGS

MID-MOUNT AND FRONT MOUNT WINGS DESIGNED TO FUNCTION IN ALL KINDS OF ENVIRONMENTS

BUILT TO PERFORM We recognize that not all plowing situations are the same for every customer. Henke works with you to determine the best wing system for your truck and environment. The chart below illustrates a few of our most popular wing selections.

- > Moldboard heights:
  - Tapered (29" intake, 36" discharge)
  - Straight (31")
- Rear posts available with 48"/68" bench height wings:
  - 34" slide + cable lift
  - 48" slide + hydraulic lift
  - Fixed rear + hydraulic lift

| Mounting<br>Locations | Benching<br>Heights (in) | Trips                                 | Lifts         |                                                                                 | Post<br>Style    |
|-----------------------|--------------------------|---------------------------------------|---------------|---------------------------------------------------------------------------------|------------------|
| Front                 | 18                       | Full Trip*<br>Trip Edge**<br>Non Trip | Front<br>Rear | Spring Cushioned Single<br>Hydraulic Adjustable Single<br>Spring Cushioned Dual | All<br>Hydraulic |
|                       | 34                       | Full Trip<br>Trip Edge**<br>Non Trip  | Rear          | Spring Cushioned Single<br>Hydraulic Adjustable Single<br>Spring Cushioned Dual | All<br>Hydraulic |
|                       | 48                       | Full Trip<br>Trip Edge**<br>Non Trip  | Rear          | Spring Cushioned Dual                                                           | All<br>Hydraulic |
|                       | 68                       | Full Trip<br>Trip Edge**<br>Non Trip  | Rear          | Spring Cushioned Dual                                                           | Cable<br>Lift    |
| Mid                   | 18                       | Full Trip*<br>Trip Edge**<br>Non Trip | Front<br>Rear | Spring Cushioned Single<br>Hydraulic Adjustable Single<br>Spring Cushioned Dual | AII<br>Hydraulic |
|                       | 34                       | Full Trip<br>Trip Edge**<br>Non Trip  | Rear          | Spring Cushioned Single<br>Hydraulic Adjustable Single<br>Spring Cushioned Dual | AII<br>Hydraulic |