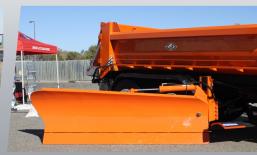

## SLIDE POST WINGS

MID-MOUNT AND FRONT MOUNT WINGS DESIGNED TO FUNCTION IN ALL KINDS OF ENVIRONMENTS

BUILT TO PERFORM We recognize that not all plowing situations are the same for every customer. Henke works with you to determine the best wing system for your truck and environment. The chart below illustrates a few of our most popular wing selections.

- > Moldboard heights:
  - Tapered (29" intake, 36" discharge)
  - Straight (31")
- Rear posts available with 48"/68" bench height wings:
  - 34" slide + cable lift
  - 48" slide + hydraulic lift
  - Fixed rear + hydraulic lift

| Mounting<br>Locations | Benching<br>Heights (in) | Trips                                 | Lifts         |                                                                                 | Post<br>Style    |
|-----------------------|--------------------------|---------------------------------------|---------------|---------------------------------------------------------------------------------|------------------|
| Front                 | 18                       | Full Trip*<br>Trip Edge**<br>Non Trip | Front<br>Rear | Spring Cushioned Single<br>Hydraulic Adjustable Single<br>Spring Cushioned Dual | All<br>Hydraulic |
|                       | 34                       | Full Trip<br>Trip Edge**<br>Non Trip  | Rear          | Spring Cushioned Single<br>Hydraulic Adjustable Single<br>Spring Cushioned Dual | All<br>Hydraulic |
|                       | 48                       | Full Trip<br>Trip Edge**<br>Non Trip  | Rear          | Spring Cushioned Dual                                                           | All<br>Hydraulic |
|                       | 68                       | Full Trip<br>Trip Edge**<br>Non Trip  | Rear          | Spring Cushioned Dual                                                           | Cable<br>Lift    |
| Mid                   | 18                       | Full Trip*<br>Trip Edge**<br>Non Trip | Front<br>Rear | Spring Cushioned Single<br>Hydraulic Adjustable Single<br>Spring Cushioned Dual | AII<br>Hydraulic |
|                       | 34                       | Full Trip<br>Trip Edge**<br>Non Trip  | Rear          | Spring Cushioned Single<br>Hydraulic Adjustable Single<br>Spring Cushioned Dual | AII<br>Hydraulic |