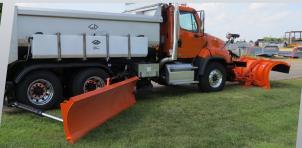

## SLIDE POST WINGS

MID-MOUNT AND FRONT MOUNT WINGS DESIGNED TO FUNCTION IN ALL KINDS OF ENVIRONMENTS

BUILT TO PERFORM We recognize that not all plowing situations are the same for every customer. Henke works with you to determine the best wing system for your truck and environment. The chart below illustrates a few of our most popular wing selections.

- > Moldboard heights:
  - Tapered (29" intake, 36" discharge)
  - Straight (31")
- Rear posts available with 48"/68" bench height wings:
  - 34" slide + cable lift
  - 48" slide + hydraulic lift
  - Fixed rear + hydraulic lift

| Mounting<br>Locations | Benching<br>Heights (in) | Trips                                 | Lifts         |                                                                                 | Post<br>Style    |
|-----------------------|--------------------------|---------------------------------------|---------------|---------------------------------------------------------------------------------|------------------|
| Front                 | 18                       | Full Trip*<br>Trip Edge**<br>Non Trip | Front<br>Rear | Spring Cushioned Single<br>Hydraulic Adjustable Single<br>Spring Cushioned Dual | All<br>Hydraulic |
|                       | 34                       | Full Trip<br>Trip Edge**<br>Non Trip  | Rear          | Spring Cushioned Single<br>Hydraulic Adjustable Single<br>Spring Cushioned Dual | All<br>Hydraulic |
|                       | 48                       | Full Trip<br>Trip Edge**<br>Non Trip  | Rear          | Spring Cushioned Dual                                                           | All<br>Hydraulic |
|                       | 68                       | Full Trip<br>Trip Edge**<br>Non Trip  | Rear          | Spring Cushioned Dual                                                           | Cable<br>Lift    |
| Mid                   | 18                       | Full Trip*<br>Trip Edge**<br>Non Trip | Front<br>Rear | Spring Cushioned Single<br>Hydraulic Adjustable Single<br>Spring Cushioned Dual | AII<br>Hydraulic |
|                       | 34                       | Full Trip<br>Trip Edge**<br>Non Trip  | Rear          | Spring Cushioned Single<br>Hydraulic Adjustable Single<br>Spring Cushioned Dual | AII<br>Hydraulic |