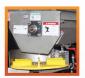

## **ALL-SEASON USE**

The optional berm chute gives you the flexibility to disperse aggregate.

Body is designed to fit below the dump bodies tailgat with outside widths ranging from 94: - 96" Unit overall width: 96" Approximate weight: 66lbs

Heavy-duty 70gauge cover/backplate and trough with 1/4" endgates

9" diameter carbon steel auger. Auger shaft is tapped at one end to allow installation of speed sensor

3 heavy-duty latches keep cleanout door securely sealed

 $20^{\circ}$  polyurethane spinner disk is adjustable front-to-back and side-to-side and can be removed without tools

Auger motor is offset from hopper body to prevent damage to seal

Quick disconnect mounting kit with 1/4" pins