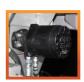

## **UNIQUE MULTI-POSITION COVER/BACKPLATE**

Henke's UTS-9 features 4 different settings from fully closed to fully open in a 90° flat position. This gives you the easiest position to clean and maintain the 9" auger and spreader unit.

# DESIGNED TO BE EASY TO MAINTAIN AND PREVENT DOWNTIME

The offset motor mount makes maintenance a snap while preventing material build-up on the shaft which can prematurely blow a seal.

#### **FOLD FORWARD CLEAN OUT**

The first step in using the fold forward clean out is to disengage the safety lock-out device. The spinner assembly stays attached giving you quick and easy access.