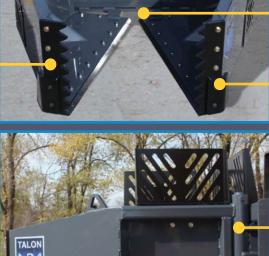

DOUBLE PANELLED SIDE WALLS

**BOX-REINFORCED** PANEL CONSTRUCTION

**BOLT-ON TEETH +** REINFORCED **FRONT EDGE** 

**BOLT-ON CYLINDER GUARDS** 

CONTINUOUS **BOTTOM TUBE** FOR PROTECTION

**BOLT-ON BASKET** 

**SHIELDS** (OPTIONAL)

**BOLT-ON** 

**BOLT-ON** 

**WEAR GUARDS** 

**REVERSIBLE CUTTING EDGES** 

**BUSHINGS IN THE CYLINDER EARS** 