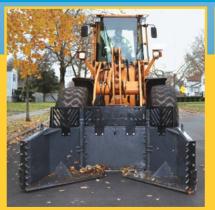

## THE SIZE YOU NEED TO GET THE JOB DONE

A GREAT ALTERNATIVE TO USING A GRAPPLE BUCKET, The Henke Talon is engineered to clear brush, debris, leaves, trash and landscape materials by hydraulically opening and closing the bucket claw to collect and compact material. The operator can easily maneuver to open and dump in the desired location. The Henke Talon works with most makes and models of Loaders.