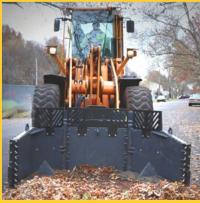

## THE SIZE YOU NEED TO GET THE JOB DONE

A GREAT ALTERNATIVE TO USING A GRAPPLE BUCKET, The Henke Talon is engineered to clear brush, debris, leaves, trash and landscape materials by hydraulically opening and closing the bucket claw to collect and compact material. The operator can easily maneuver to open and dump in the desired location. The Henke Talon works with most makes and models of Loaders.