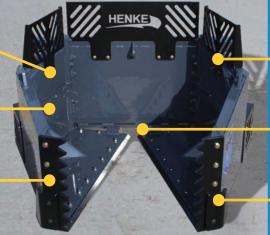

## **DESIGNED TO OUTPERFORM and OUTLAST OTHER PRODUCTS,** THE TALON'S WEAR PARTS ARE ALL BOLT-ON!

**HENKE'S NEW TALON V2 SERIES** brings greater performance reliability to this heavy-duty attachment. Through testing and production process improvements, reinforcements have been added to make the Talon even more reliable.

DOUBLE PANELLED SIDE WALLS

**BOX-REINFORCED** PANEL CONSTRUCTION

**BOLT-ON TEETH +** REINFORCED **FRONT EDGE** 

**BOLT-ON CYLINDER GUARDS** 

CONTINUOUS **BOTTOM TUBE** FOR PROTECTION

**BOLT-ON BASKET** 

**SHIELDS** (OPTIONAL)

**BOLT-ON** 

**BOLT-ON** 

**WEAR GUARDS** 

**REVERSIBLE CUTTING EDGES** 

**BUSHINGS IN THE CYLINDER EARS** 